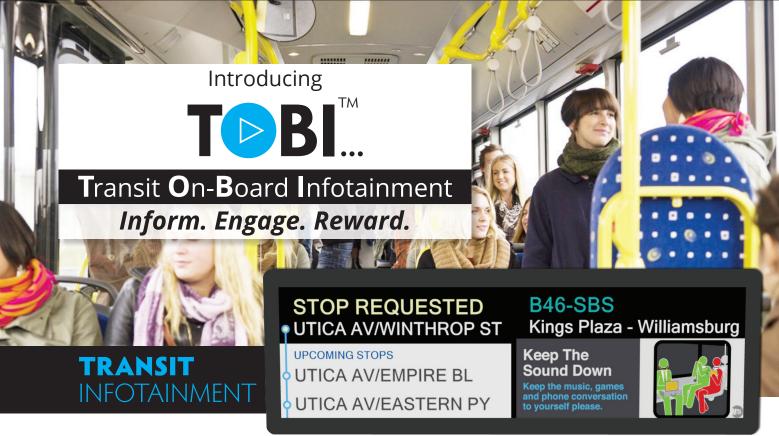

## THE ON-BOARD EXPERIENCE

Strategic Mapping's **TOBI**<sup>TM</sup> allows your agency to transform your riders' experience into informative and entertaining journeys while increasing revenue. **TOBI**<sup>TM</sup> delivers high-resolution content and real-time passenger information on digital displays on-board the bus.

## **FEATURES**

- ✓ Next stop and transfer information
- ✓ Predicted arrivals
- ✓ Service messages and alerts
- ✓ Map view of routes and stops
- ✓ Location-based advertising
- ✓ Interactive text messaging (SMS) rewards
- ✓ Mobile device infotainment
- ✓ Web-based content management system