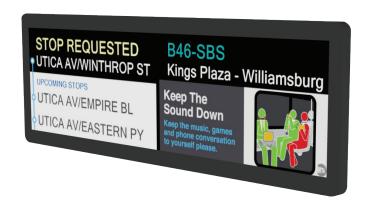

## THE ON-BOARD EXPERIENCE

Strategic Mapping's **TOBI**<sup>TM</sup> allows your agency to transform your riders' experience into informative and entertaining journeys while increasing revenue. **TOBI**<sup>TM</sup> delivers high-resolution content and real-time passenger information on digital displays on-board the bus.

## **FEATURES**

- ✓ Next stop and transfer information
- ✓ Predicted arrivals
- ✓ Service messages and alerts
- ✓ Map view of routes and stops
- ✓ Location-based advertising
- ✓ Interactive text messaging (SMS) rewards
- ✓ Mobile device infotainment
- ✓ Web-based content management system